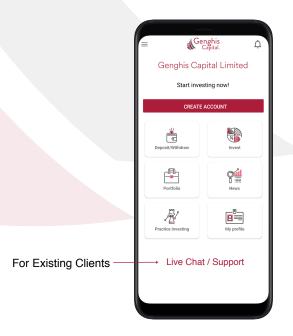

#### **Existing Clients**

Simply chat with us inside the app by clicking (live chat/support) on the landing page.

We shall link your existing Genghis Capital account to the profile you have created, on G-Kuze then you can trade / transact from your app.

## **Depositing Funds**

On the app, integrated payment options include:

- Mobile money payment via M-Pesa.
- · Card payment via Visa, Mastercard & Verve card (Multi-currency acceptance)
- Bank deposits:
  - · Equity Bank (Auto-receipting)
  - Co-operative Bank (Auto-receipting)
  - · SBM Bank
  - · Faulu Bank
  - · Sidian Bank

To access the payments section, click on Deposit / Withdraw as captioned above and select the option of your choice.

To access the share-trading option, click on Invest, then Stocks.

The screen named M-watch (market watch) will appear with live prices for each stock counter and percentage change for the trading day (gain or loss).

#### News features

This section aggregates news from various sources relating to the economy, financial services, current headliners and general information.

You can share the news article with your contacts via social media share or on a messaging app (email / sms).

#### Live chat feature

A live chat function is available in-app.

An agent will respond promptly during working hours. On weekdays that is 8.15am - 5.15pm, and 9.00am - 12.00 noon on Saturdays - Kenya Time.

The Genghis Weekly Strategy is shared in app with BUY and SELL recommendations.

Access the function by going to the landing page and clicking on the Live Chat/Support.