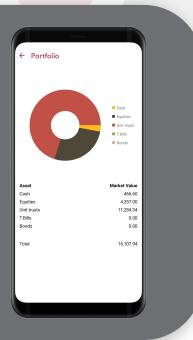

#### Portfolio

G-Kuze allows you to view your Portfolio holdings in both equities, and unit trust plus any cash you have available in your wallet.

On the landing page, you can get an overall analysis of your portfolio by clicking on the icon.

You can get detailed analysis of your share holding by clicking the portfolio option while in the Stocks menu, and detailed analysis of your unit trust value within the option of the same.