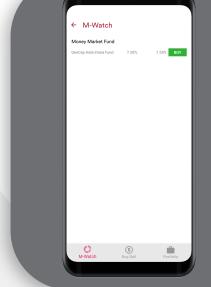

To access the share-trading option, click on Invest, then Stocks.

The screen named M-watch (market watch) will appear with live prices for each stock counter and percentage change for the trading day (gain or loss).

You can Buy and Sell shares, create a Watchlist and view your equities portfolio in app.

#### **Unit Trust**

This allows you to trade in the money market fund serving as a savings option only with a better interest rate than a conventional savings account.

Some of the highlights are:

- •Interest on money deposited is earned from the next working day.
- ·Annual and daily yield rate are available in-app.
- ·Four working days to withdraw funds.
- ·Reinvestment of interest is recommended.