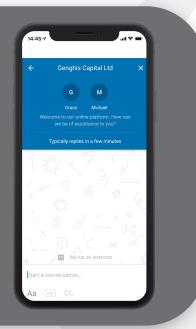

#### Live chat feature

A live chat function is available in-app.

An agent will respond promptly during working hours. On weekdays that is 8.15am - 5.15pm, and 9.00am - 12.00 noon on Saturdays - Kenya Time.

The Genghis Weekly Strategy is shared in app with BUY and SELL recommendations.

Access the function by going to the landing page and clicking on the Live Chat/Support.