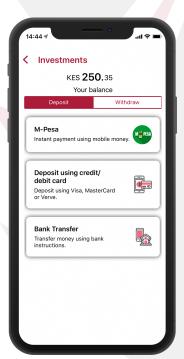

## **Depositing Funds**

On the app, integrated payment options include:

- Mobile money payment via M-Pesa.
- · Card payment via Visa, Mastercard & Verve card (Multi-currency acceptance)
- Bank deposits:
  - · Equity Bank (Auto-receipting)
  - Co-operative Bank (Auto-receipting)
  - · SBM Bank
  - · Faulu Bank
  - · Sidian Bank

## Auto Receipting is now available.

Enjoy auto-receipting and update to your CDS account in real time by using M-Pesa transfer, card payment, cash deposit to Co-operative Bank or Equity Bank. Indicate your CDS number (without a prefix or a suffix in the account number deposit narration respectively.

To access the payments section, click on Deposit / Withdraw as captioned above and select the option of your choice.