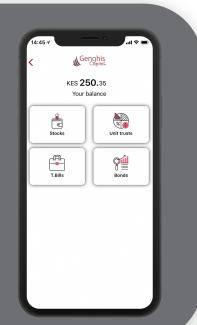

## Trading: NSE-Listed Stocks and Unit Trust

#### NSF-Listed Stocks

This allows you to trade or place orders from your mobile phone to the NSE market. Once matched, the order is executed. The NSE market is active Monday to Friday from 9.30am to 3:00pm (closed for Kenya public holidays).

#### **Unit Trust**

This allows you to trade in the money market fund serving as a savings option only with a better interest rate than a conventional savings account.

Some of the highlights are:

- •Interest on money deposited is earned from the next working day.
- ·Annual and daily yield rate are available in-app.
- ·Four working days to withdraw funds.
- ·Reinvestment of interest is recommended.