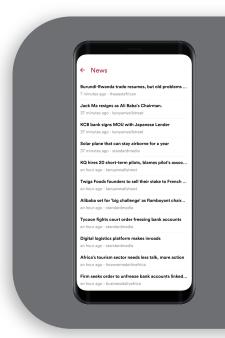

#### News features

This section aggregates news from various sources relating to the economy, financial services, current headliners and general information.

You can share the news article with your contacts via social media share or on a messaging app (email / sms).

Genghis research section will soon be added to complement the news with market specific analysis and fundamentals for better investment decisions.

To access the News feature, click on News on the landing page.