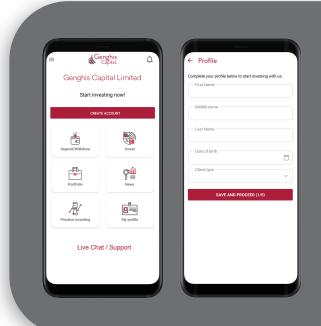

## **How to Create an Account**

Now that you have successfully downloaded and installed the app, it is time to create a G-Kuze account.

On your device click on the G-Kuze app then select Create Account.

Fill in your details, ensuring you read the Terms of Service before accepting them.

#### **Email Verification**

Once you've completed and submitted successfully your intial G-Kuze account opening details, please check your registered email address inbox in order to validate your address.